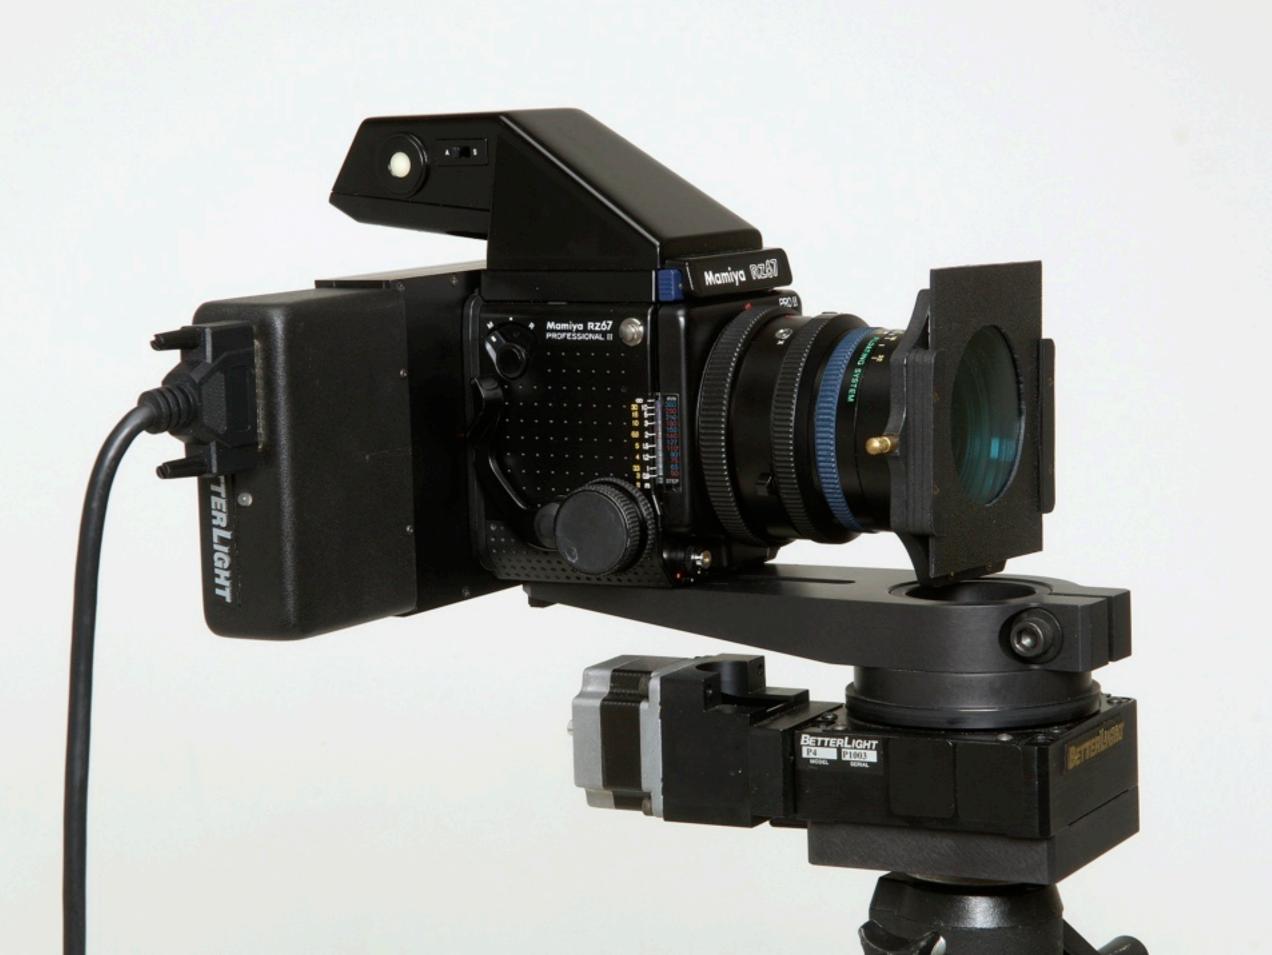

#### THE EQUIPMENT

- \*\* Mamiya RZ67 w/50mm apochromatic lens
- \*\*BetterLight Pano adapter

#### LIGHTING

Buhl SC 150 soft cube lights on 16' stands