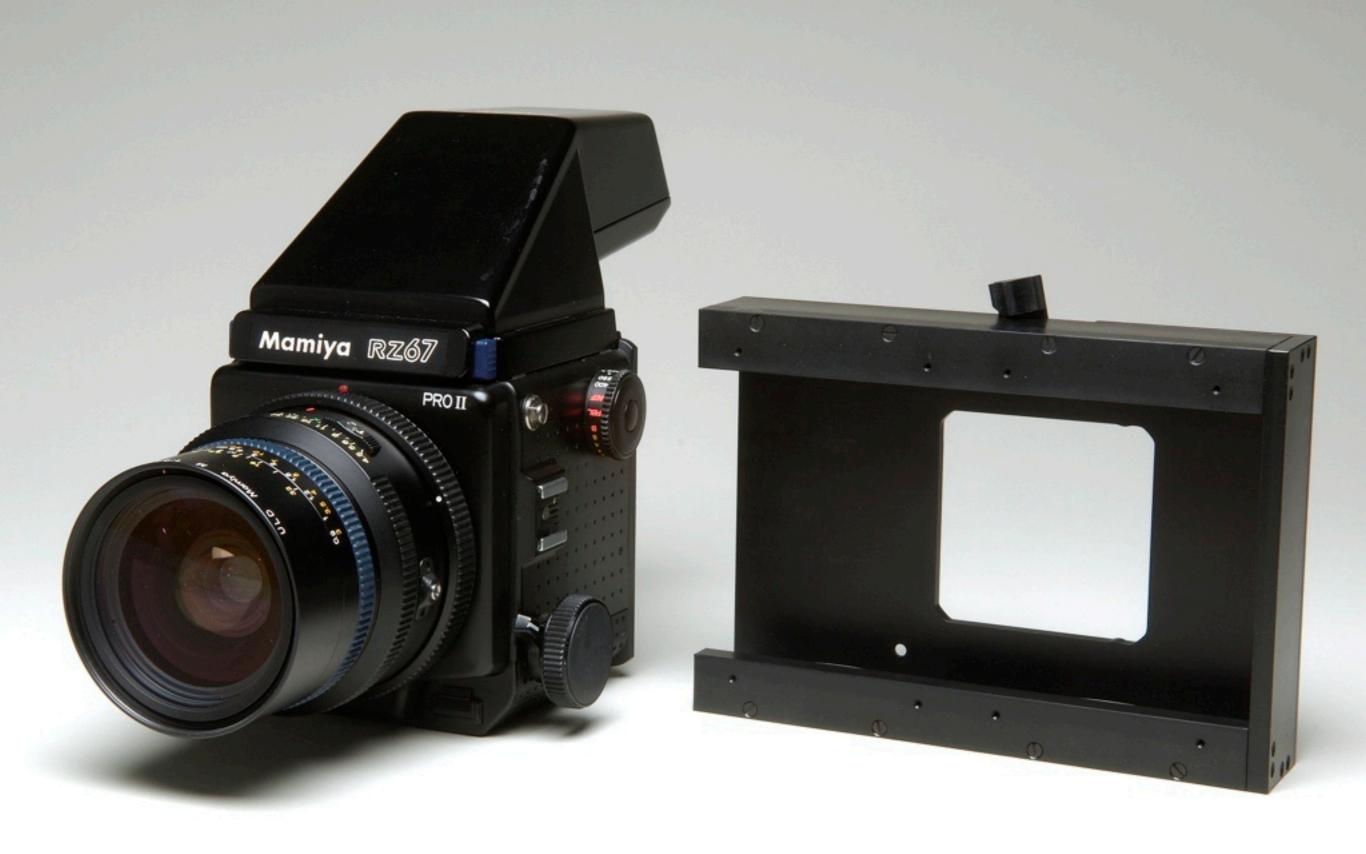

#### THE EQUIPMENT

- \*\* Mamiya RZ67 w/50mm apochromatic lens
- \*\*BetterLight Pano adapter