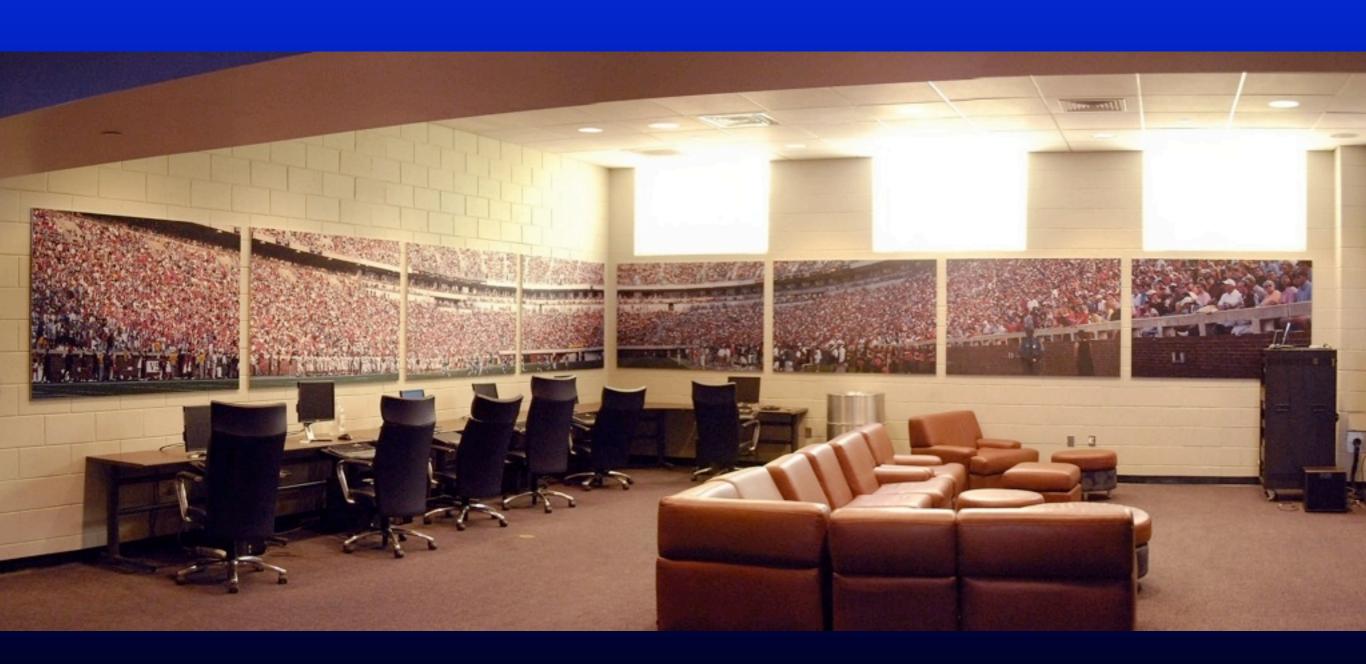

Sunset



phonograph in Godfop King-12

### MONTICELLO TIGHT SHOT



- \* Detail never before seen
- \$\%5' x 10' print at visitor center



Toyo view w/300mm apochromatic lens

BetterLight Pano adapter

#### BLENHEIM HOUSE

- \*\* Preserve civil war era graffiti
- \*\* Reproduction of entire attic



#### BLUE RIDGE PARKWAY





#### VIRGINIA STATE CAPITAL

- Record all interior detail for reference during and after major rebuild
- **Create** permanent architectural record



#### LIGHTING

Buhl SC 150 soft cube lights on 16' stands

#### SENATE CHAMBER





#### **UVA SPORTS**

- \* Display mural opportunities
- **\*\*** Offset printed posters





### LARGE SCALE DISPLAY OPPORTUNITIES

- **\*\* UVA Sports**
- \*\*Art In Place
- \*\*Trade show displays



#### UVA Football locker room









### Thank you

## Photoworks Creative Group

Photography • Design • Graphics • Exhibits

www.photoworksgroup.com