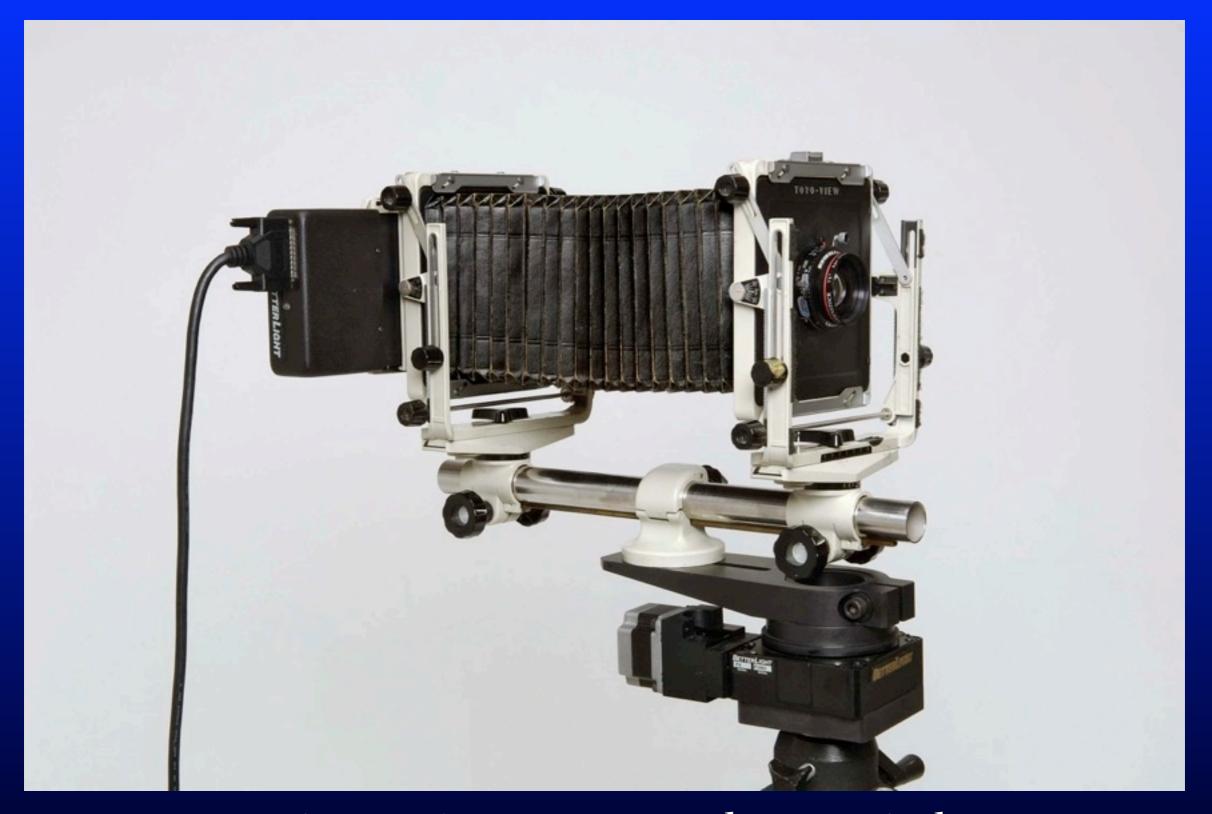

#### THE EQUIPMENT

- \*\* Mamiya RZ67 w/50mm apochromatic lens
- \*\*BetterLight Pano adapter