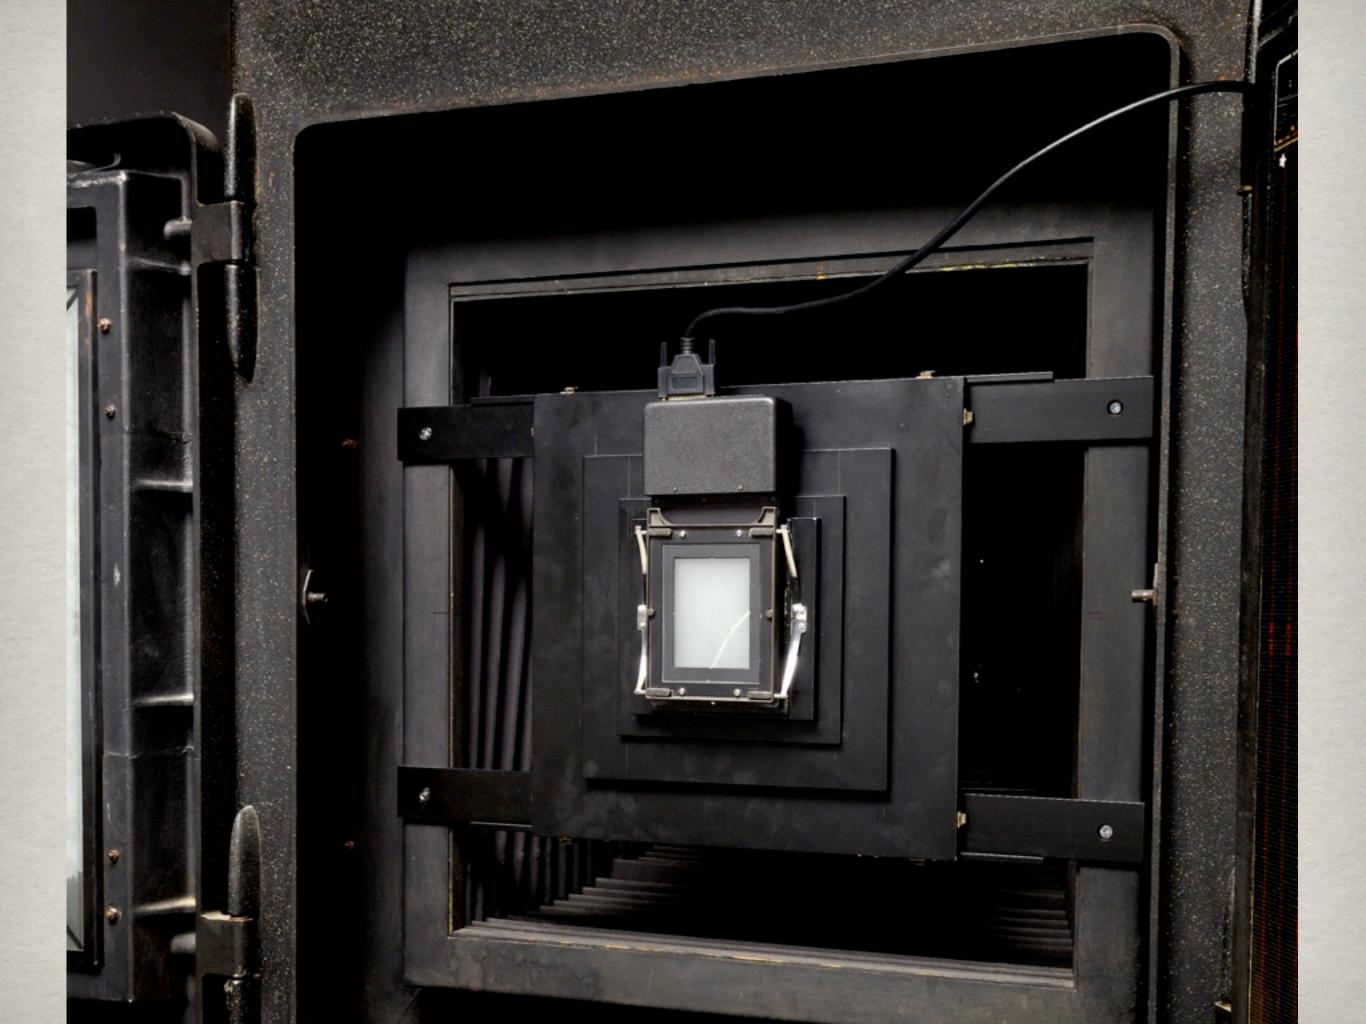

#### THE EQUIPMENT

- \*\* Mamiya RZ67 w/50mm apochromatic lens
- \*\*BetterLight Pano adapter

### MONTICELLO TIGHT SHOT

- \* Detail never before seen
- \$\%5' x 10' print at visitor center

Toyo view w/300mm apochromatic lens

BetterLight Pano adapter