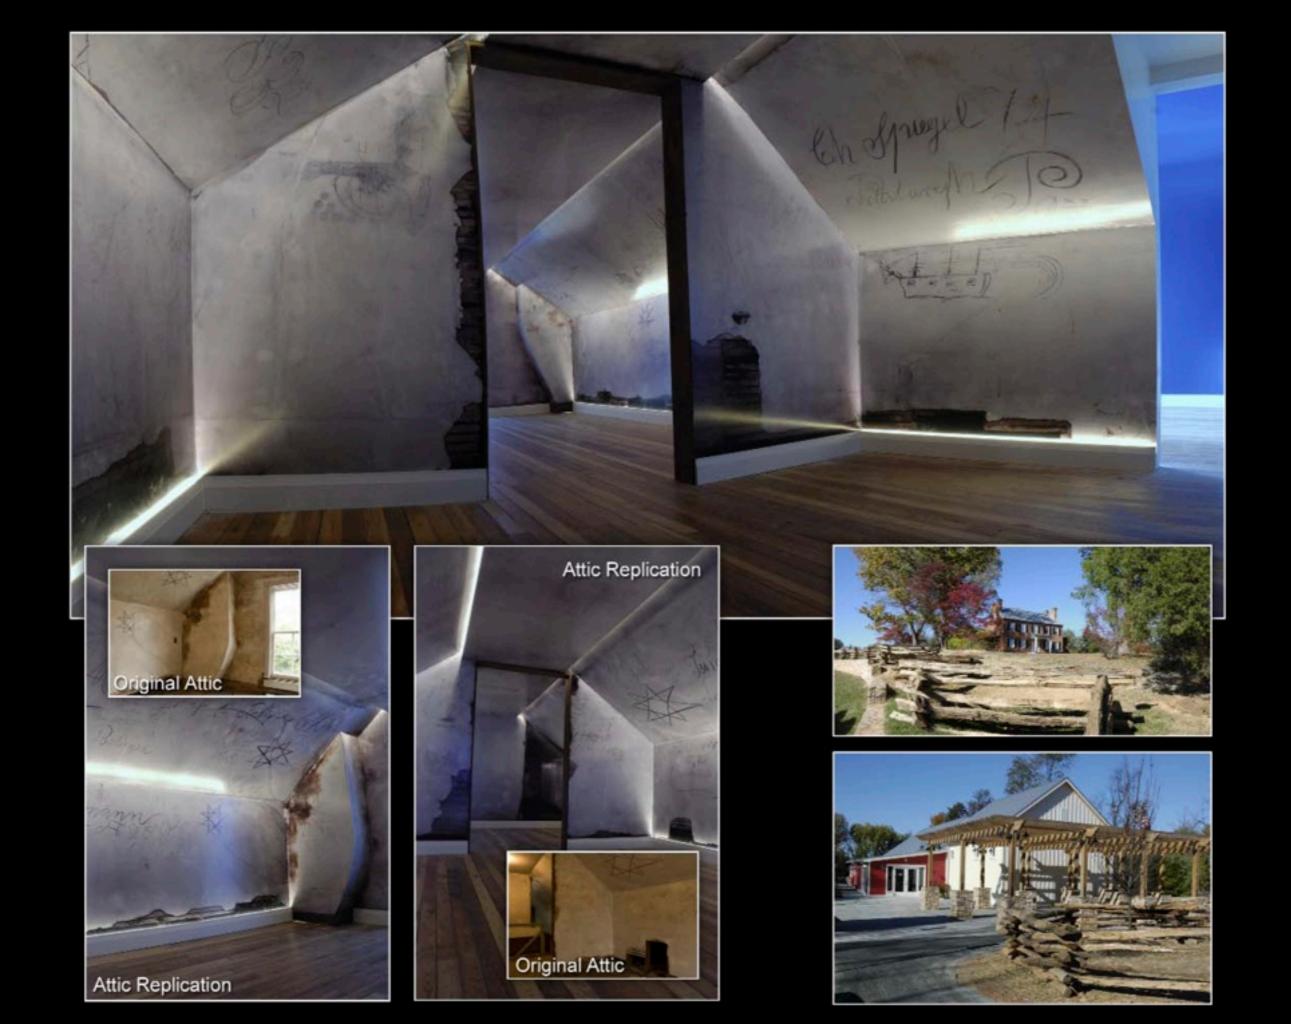

#### BLENHEIM HOUSE

- \*\* Preserve civil war era graffiti
- \*\* Reproduction of entire attic