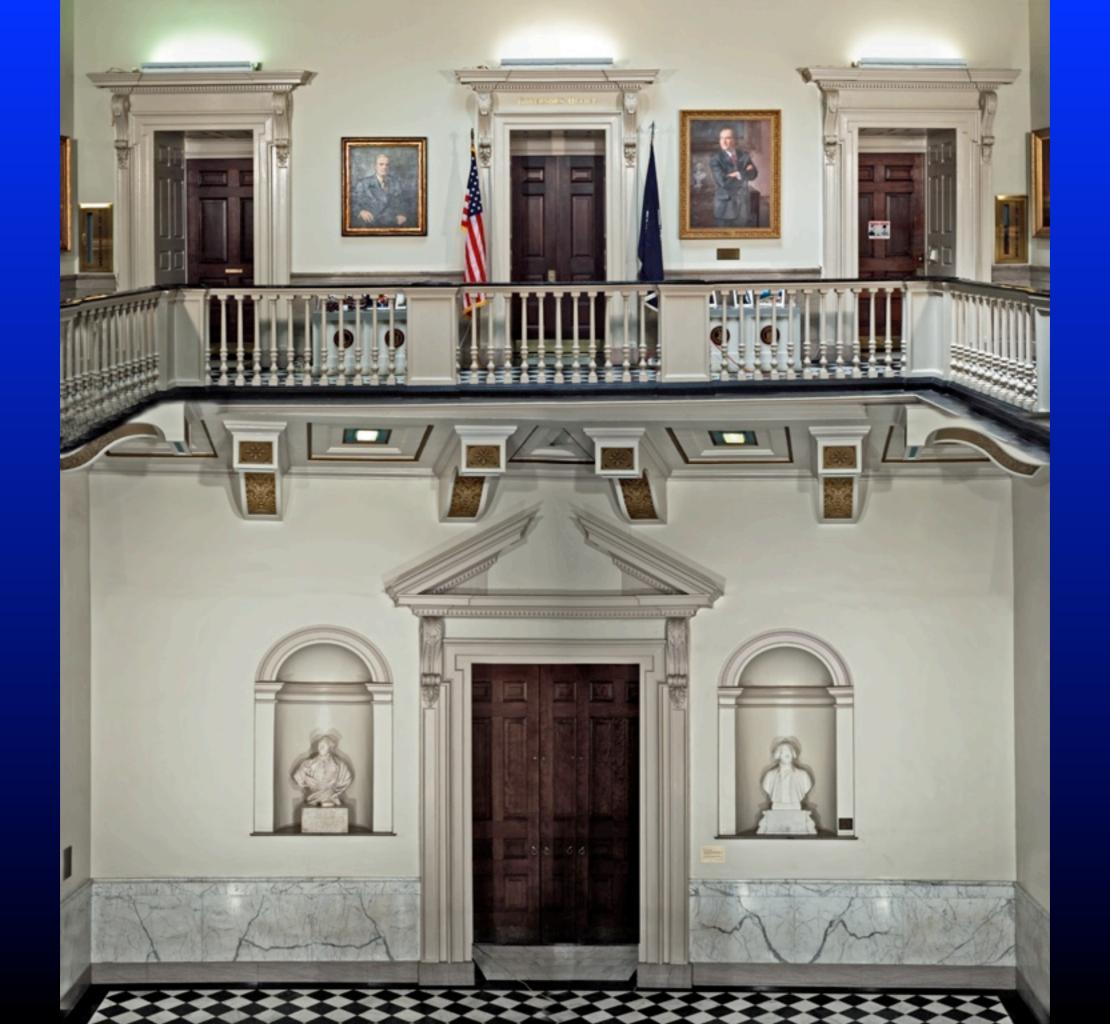

#### VIRGINIA STATE CAPITAL

- Record all interior detail for reference during and after major rebuild
- **Create** permanent architectural record