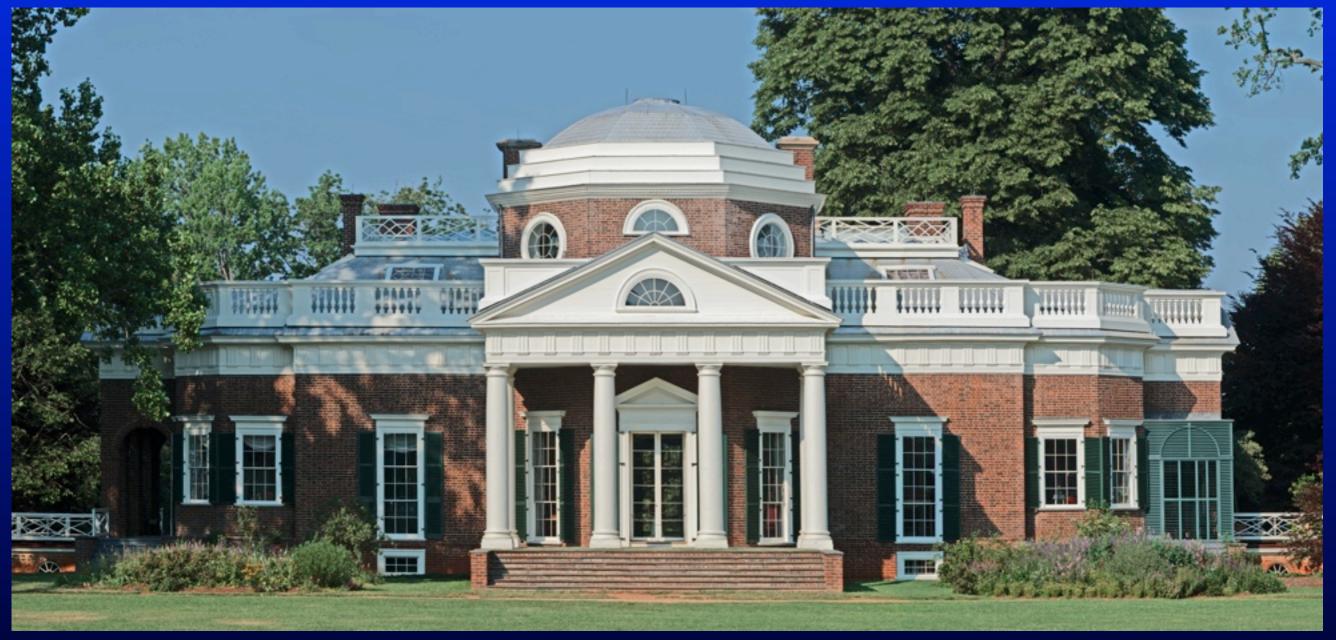

### MONTICELLO TIGHT SHOT

- \* Detail never before seen
- \$\%5' x 10' print at visitor center

Toyo view w/300mm apochromatic lens

BetterLight Pano adapter