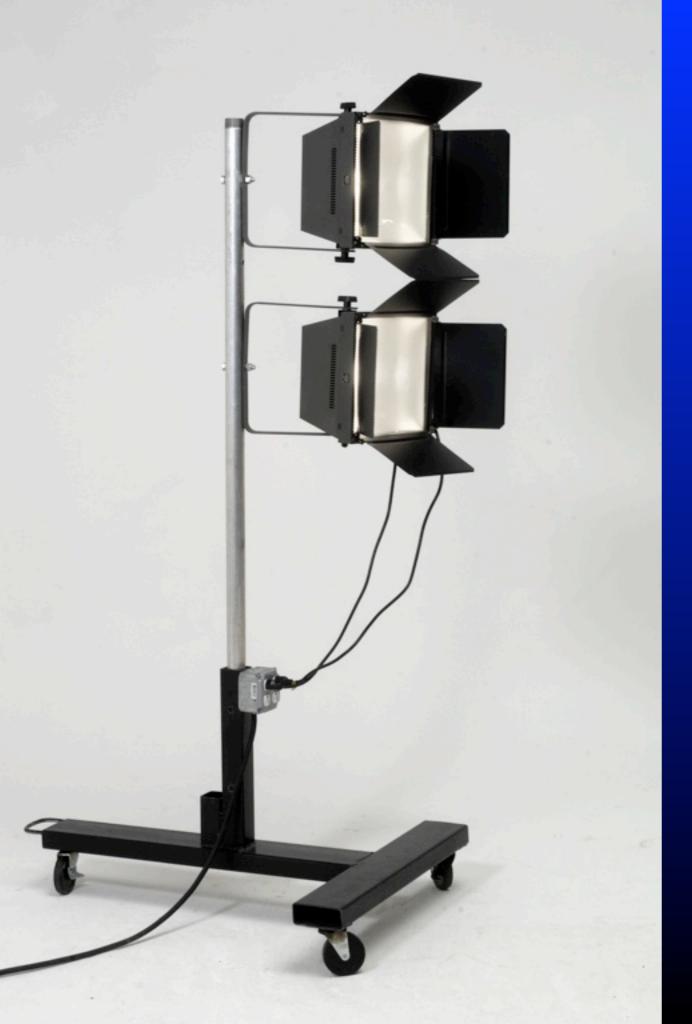

opportunities

#### HISTORIC PROPERTIES

- **Monticello**
- Wirginia State Capital
- \*\* Fairfax Blenheim house

### MONTICELLO WIDE SHOT



5' display print at visitor center

#### THE EQUIPMENT



- \*\* Mamiya RZ67 w/50mm apochromatic lens
- \*\*BetterLight Pano adapter





#### OFFSET PRINTED POSTER



West Lawn Sunset



phonograph in Godfop King-12

### MONTICELLO TIGHT SHOT



- \* Detail never before seen
- \$\%5' x 10' print at visitor center



Toyo view w/300mm apochromatic lens

BetterLight Pano adapter

#### BLENHEIM HOUSE

- \*\* Preserve civil war era graffiti
- \*\* Reproduction of entire attic



#### BLUE RIDGE PARKWAY





#### VIRGINIA STATE CAPITAL

- Record all interior detail for reference during and after major rebuild
- **Create** permanent architectural record



#### LIGHTING

Buhl SC 150 soft cube lights on 16' stands

#### SENATE CHAMBER





#### **UVA SPORTS**

- \* Display mural opportunities
- **\*\*** Offset printed posters





### LARGE SCALE DISPLAY OPPORTUNITIES

- **\*\* UVA Sports**
- \*\*Art In Place
- \*\*Trade show displays



#### UVA Football locker room









### Thank you

## Photoworks Creative Group

Photography • Design • Graphics • Exhibits

www.photoworksgroup.com